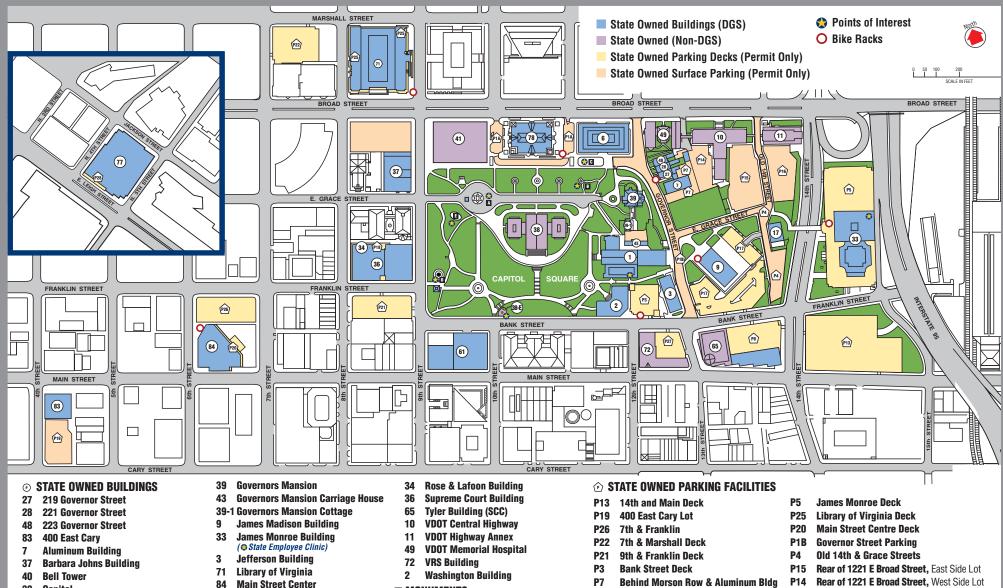

## **COMMONWEALTH OF VIRGINIA Capitol Area State Owned Buildings and Parking Facilities**

- 38 Capitol
- 38-E Capitol Extension ( Visitor's Entrance) **Consolidated Laboratory Services**
- 77 17 **Ferauson Building**
- 41 **General Assembly Building** Under construction
- 84
- 78 **Old City Hall**
- 1 Oliver W Hill Building ( Parking Office)
- Patrick Henry Building
- 6 Pocahontas Building 61
  - Temporary General Assembly location
- **Public Safety Memorial** D Mantle: Virginia Indian Tribute E

MONUMENTS (
Points of Interest)

A

В

C

Washington Equestrian

**Civil Rights Memorial** 

Virginia Women's Monument

- P28 **DCLS Parking**
- P1A **Darden Garden Memorial Parking** P1B **Governor Street Lot**
- P17 James Madison Deck

- P16 **Rear of Transportation Annex Lot**
- P18 **Supreme Court Garage**
- **P8 Tyler Deck** P27
  - **VRS Deck**